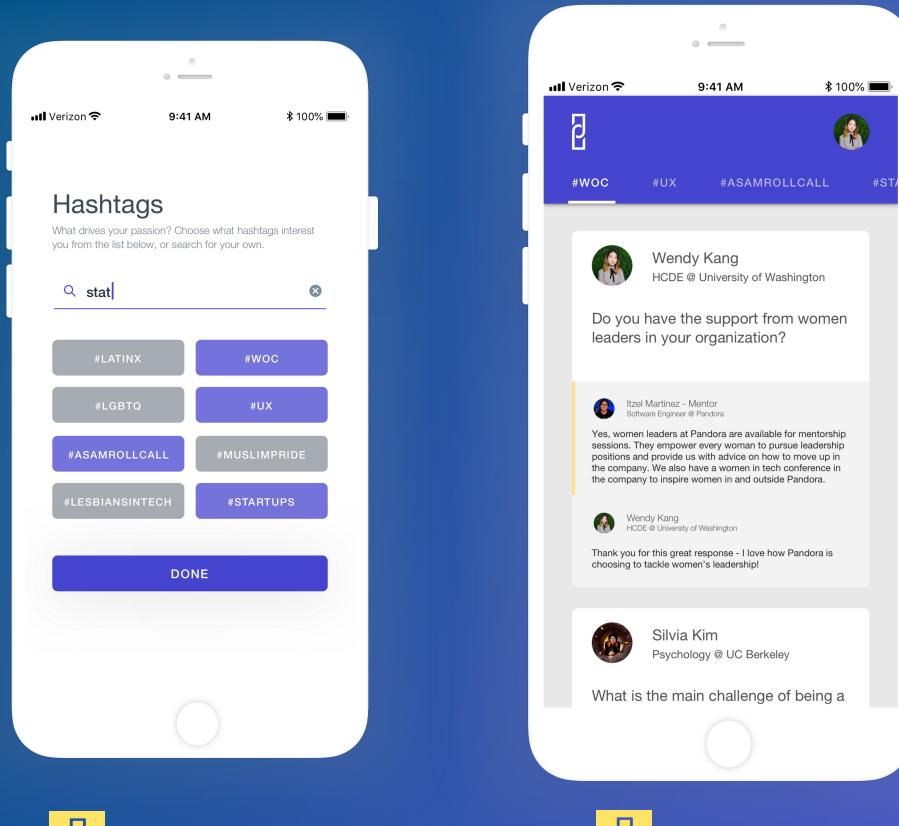

# **Participation A state of the state of the**



# 74,000+

## 2







|                                                                            |                                                                                                                                                                                                                                                                                                                                                                                                                                                                                                                                                                   | • —                                                                                                                   |                                     |